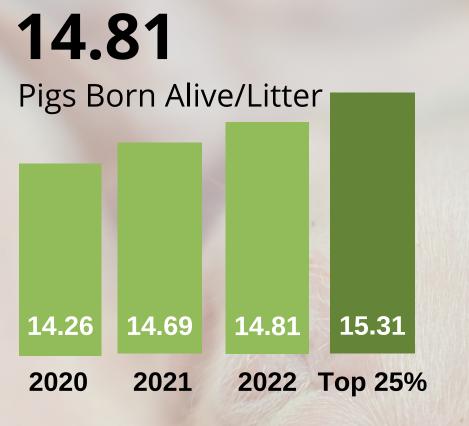

## **Pig Herd Performance 2022**

**2.24** Litters/Sow/Year

**27.4** Pigs Produced/Sow/Year

 27.5
 28.1
 27.4
 30.3

 2020
 2021
 2022
 Top 25%

Mortality 11.1 % Piglet 3.3 % Weaner 3.0 % Finisher

2.5 Tonnes of Pigmeat/Sow/Year