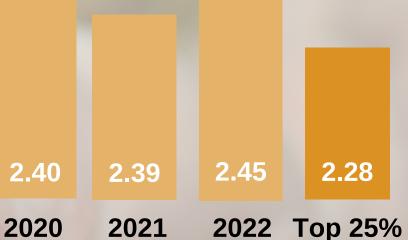

## **Pig Herd Performance 2022**

**2.24** Litters/Sow/Year

**27.4** Pigs Produced/Sow/Year

 27.5
 28.1
 27.4
 30.3

 2020
 2021
 2022
 Top 25%

Mortality 11.1 % Piglet 3.3 % Weaner 3.0 % Finisher

2.5 Tonnes of Pigmeat/Sow/Year