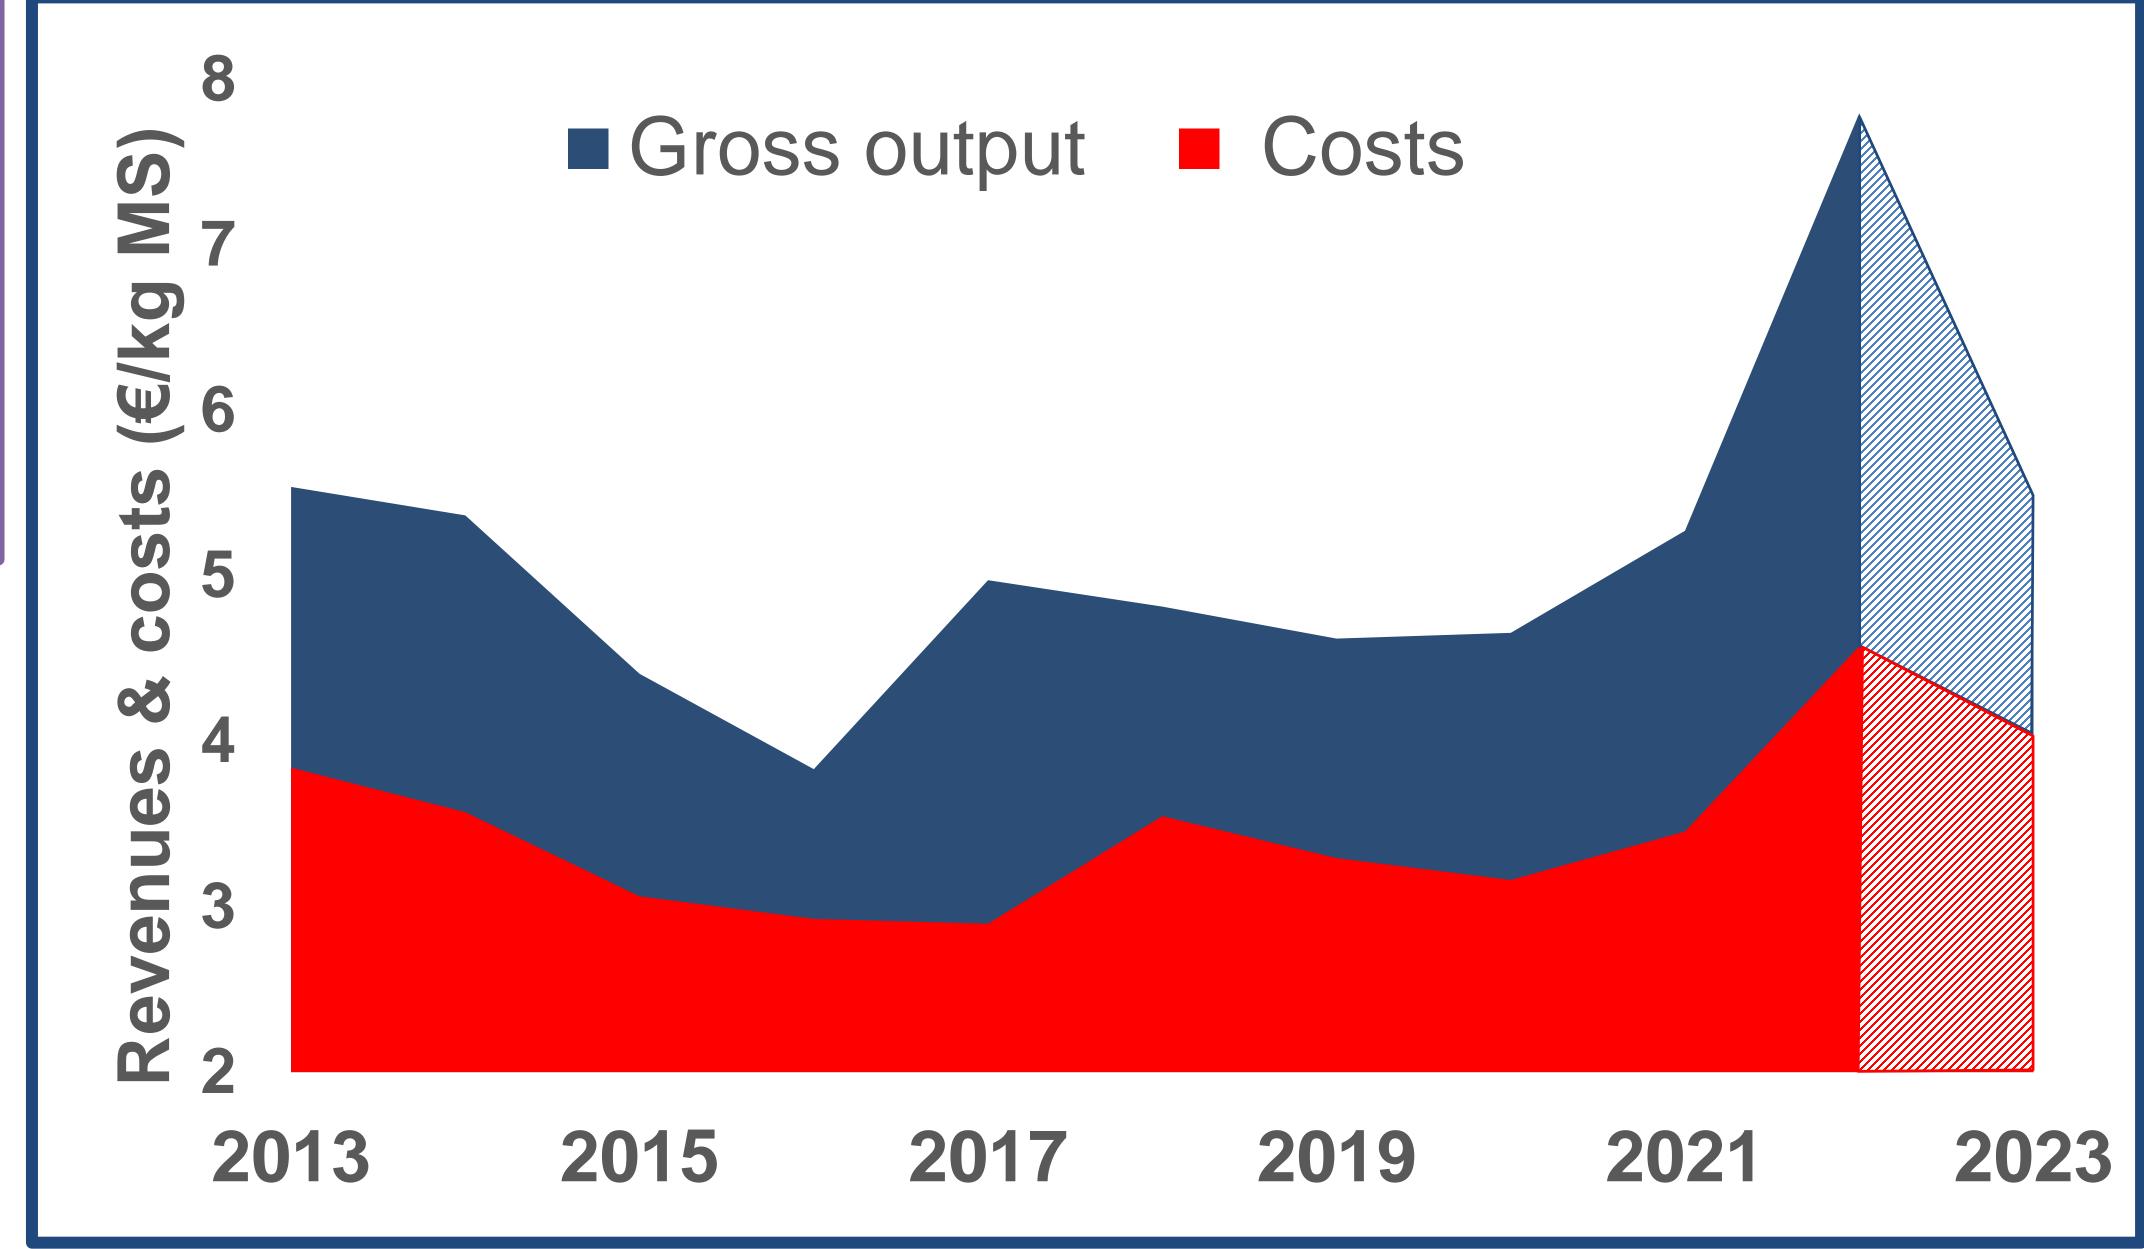

### Financial focus – Protecting margins

#### Key actions in 2023

- > Financial & fodder budget prepared
- Reappraise discretionary capex & shop around
- > Identify & make decisions early fodder