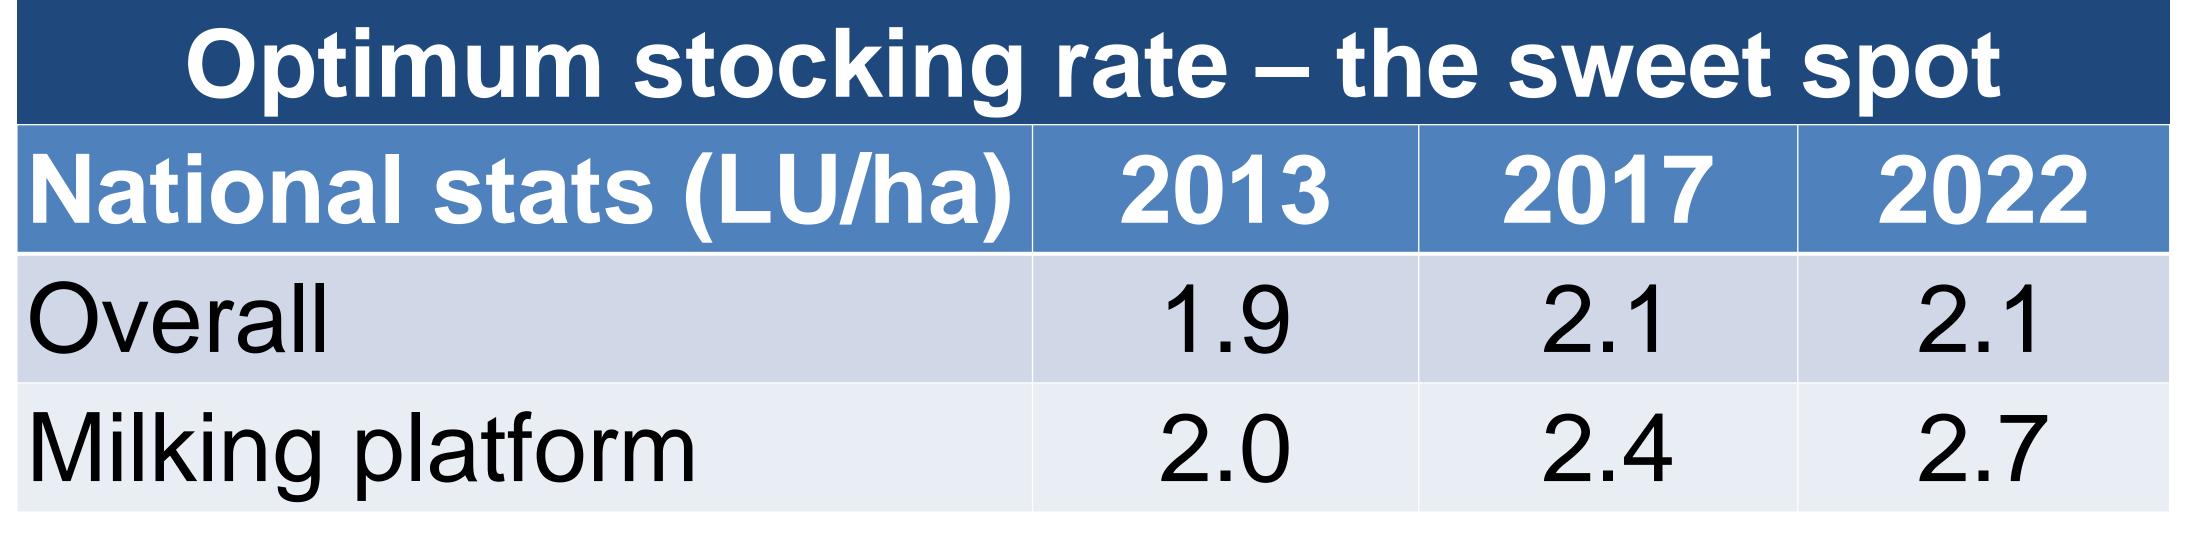

# KPIs for pasture-based systems

| Indicator                      | 2013 | Current | Target |
|--------------------------------|------|---------|--------|
| 6 week calving rate (%)        | 59   | 67      | 90     |
| Herd maturity (calvings/cow)   | 3.4  | 3.6     | > 4.5  |
| Grazed pasture in the diet (%) | 60   | 57      | >70    |
| Pasture utilised (t DM/ha)     | 6.7  | 8.0     | 13.0   |