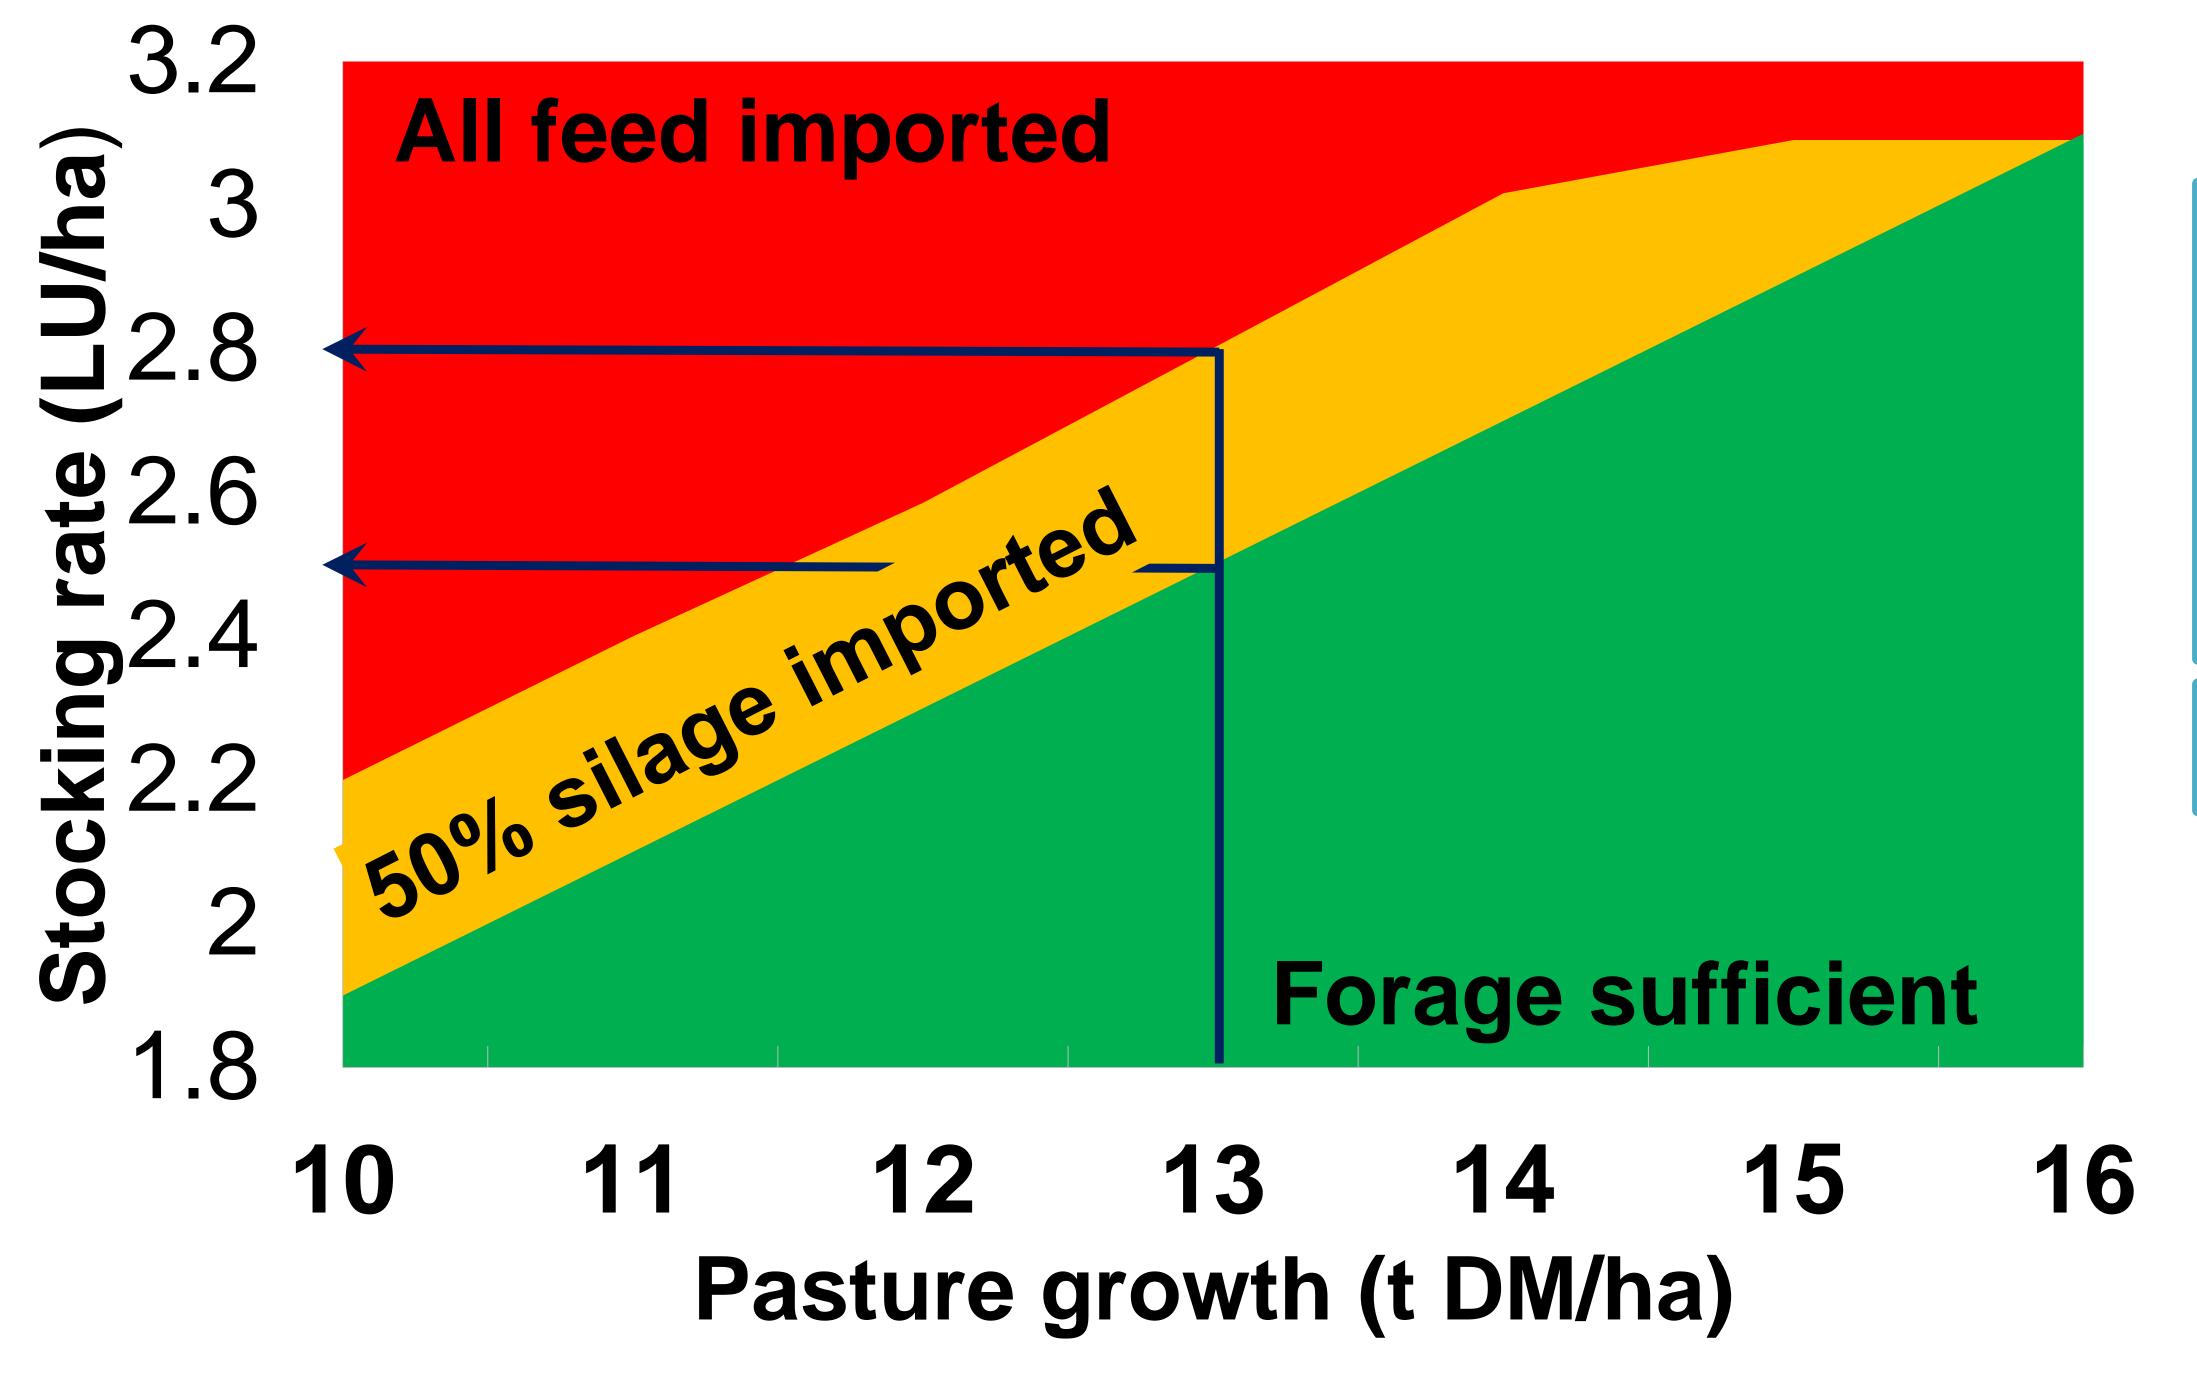

## Simple system

- ✓ Efficient grass based system
- ✓ Easy care cow
- ✓ Work organisation outsourcing
- √ Facilities and technologies

Labour efficient farms are more profitable